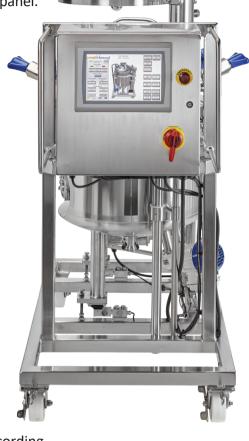

#### intelliVessel<sup>™</sup> Features

- Clean design, only the panel view, E-Stop and power on the outside of the panel.
- Provided with a Compact Logix PLC with Studio 5000 software.
- Panels are UL508A / CSA listed.
- The standard communication system is ethernet, all others are available.
- Integrated WI-FI system control through your smart phone or tablet.
- Touchscreen sizes from 7" to 14" (Standard is 12")
- Provides (3) levels of security with different logins.
- Badge scanning for access.
- Remote mobility and monitoring through secure networks.
- Data collection, trending, warnings status, and alarms.
- Ability to set recipes through the system.
- AOI (Allows the end user to control the vessel with their control system).
- The intelliVessel<sup>™</sup> panel can be integrated into any size of vessel.