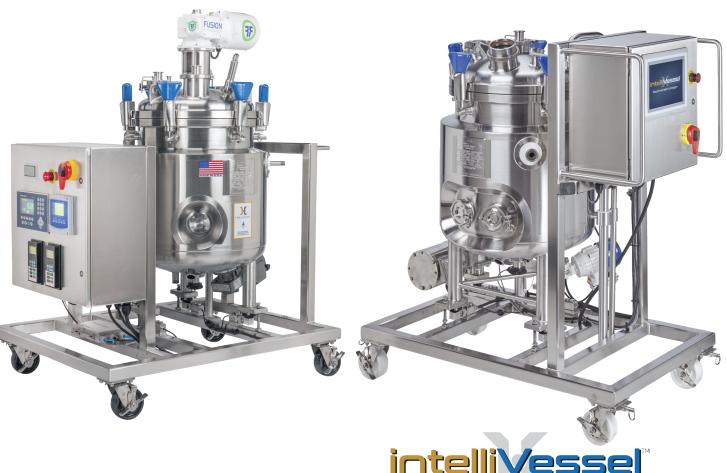

# The intelliVessel™

Introducing the next generation in "Smart Tank" technology.

Are your current process vessels OLD SCHOOL? If so, you're definitely not alone. There has been a need for an intelligent SMART TANK in the industry for some time and there has never been a solution...

Until now. The next generation in Smart Tank technology has arrived in the development of the "intelliVessel<sup>TM</sup>". You can now control your vessel's operation with virtually limitless parameters from the vessel's integrated touch screen PLC or even your smart phone or tablet all from the vessel or your home office. It's that easy.

### OLD SCHOOL

## **NEW SCHOOL**

Phone: 417.863.0077
Toll Free: 866.659.0077
Fax: 417.863.8851

www.HollowayAmerica.com info@HollowayAmerica.com Datasheet: IntelliVessel\_170310