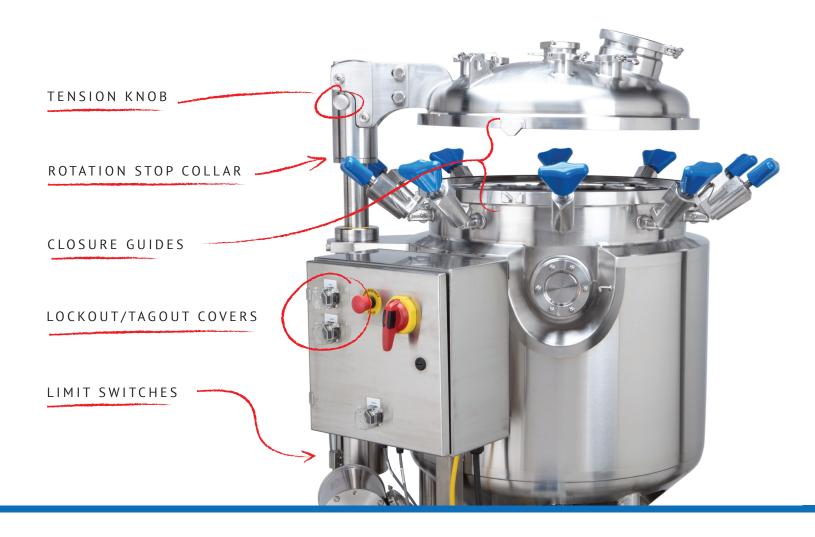

## NEED A LIFT?

If you're still opening and closing heavy tank & pressure vessel manways the way you've always done it, its time to reconsider your options.

The Revolution Lift<sup>™</sup> Electric Manway Lift makes the job easier – and safer – than ever before. In fact, with over a dozen standard safety features like Dual Push-Button Activation, numerous Lockout/Tagout (LOTO) switches, and multiple other refinements since its initial release, the Revolution Lift<sup>™</sup> may be the safest electric manway lift in the world. It allows operators of every size to maneuver big manways – up to 350 lbs. – with ease. And, of course, every Revolution Lift<sup>™</sup> is designed for simple cleaning and sanitation to meet the most stringent biopharmaceutical industry standards.